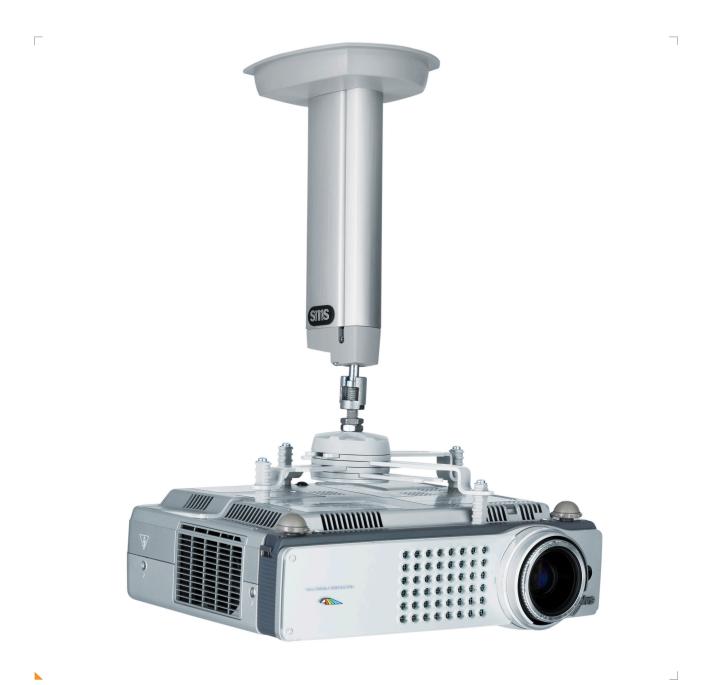

## SMS Projector CL F

## At the top of its game.

SMS Projector CL F is a popular ceiling bracket for lighter projectors. A construction that is as durable and reliable as it is eye-catching. Unsightly cables are hidden inside the bracket. A white cover plate for suspended ceilings is available as an accessory. It can be mounted last, when all cables are in place, for simple and nice-looking installation. SMS Projector CL F is the result of design and function working in harmony at an affordable price.

The bracket is easy to install and the pillar can be cut to the desired length. The SMS Unislide is included in the package. Color: Aluminium/silver.

www.smartmediasolutions.se SMS Projector CL F 2014-08-14

## **INFO**

Color: Aluminum/silver. Max load: 12 kg

Weight: 1-3 kg (depending on length of bracket). Length: 75 (cannot be cut), 250, 500, 700, 1000, 1500

and 2300 mm.

Swivel & Tilt: The projector can be swiveled 360° and

tilted 25°.

ART. NO. DESCRIPTION

AE014015 SMS Projector CL F75 Alu/silver
AE014025 SMS Projector CL F250 Alu/silver
AE014027 SMS Projector CL F500 Alu/silver
AE014028 SMS Projector CL F700 Alu/silver
AE014029 SMS Projector CL F1000 Alu/silver
AE014030 SMS Projector CL F1500 Alu/silver
AE014031 SMS Projector CL F2300 Alu/silver