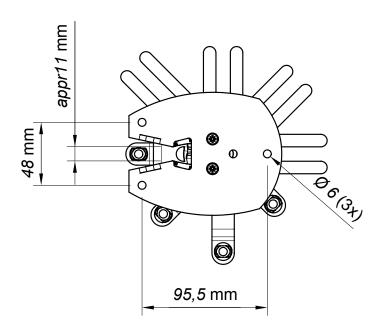

be cut to the desired length. The SMS Unislide is included in the package. Color: Aluminium/silver.

www.smartmediasolutions.se SMS Projector CL F 2014-08-14

## **INFO**

Color: Aluminum/silver. Max load: 12 kg

Weight: 1-3 kg (depending on length of bracket). Length: 75 (cannot be cut), 250, 500, 700, 1000, 1500

and 2300 mm.

Swivel & Tilt: The projector can be swiveled 360° and

tilted 25°.

ART. NO. DESCRIPTION

AE014015 SMS Projector CL F75 Alu/silver
AE014025 SMS Projector CL F250 Alu/silver
AE014027 SMS Projector CL F500 Alu/silver
AE014028 SMS Projector CL F700 Alu/silver
AE014029 SMS Projector CL F1000 Alu/silver
AE014030 SMS Projector CL F1500 Alu/silver
AE014031 SMS Projector CL F2300 Alu/silver

ACCESSORY

AE050021 Cover Plate CM F/CL F White

## PRODUCT DIMENSIONS [mm]