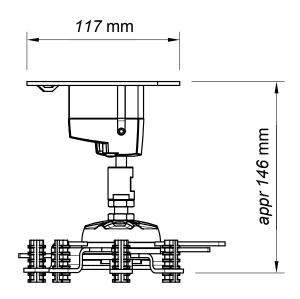

an be cut to the desired length. The SMS Unislide is included in the package. Color: Aluminium/silver.

www.smartmediasolutions.se SMS Projector CL F 2014-08-14

## **INFO**

Color: Aluminum/silver. Max load: 12 kg

Weight: 1-3 kg (depending on length of bracket). Length: 75 (cannot be cut), 250, 500, 700, 1000, 1500

and 2300 mm.

Swivel & Tilt: The projector can be swiveled 360° and

tilted 25°.

ART. NO. DESCRIPTION

AE014015 SMS Projector CL F75 Alu/silver
AE014025 SMS Projector CL F250 Alu/silver
AE014027 SMS Projector CL F500 Alu/silver
AE014028 SMS Projector CL F700 Alu/silver
AE014029 SMS Projector CL F1000 Alu/silver
AE014030 SMS Projector CL F1500 Alu/silver
AE014031 SMS Projector CL F2300 Alu/silver

ACCESSORY

AE050021 Cover Plate CM F/CL F White

## PRODUCT DIMENSIONS [mm]