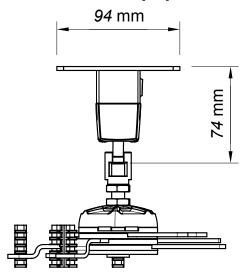

can be cut to the desired length. The SMS Unislide is included in the package. Color: Aluminium/silver.

www.smartmediasolutions.se SMS Projector CL F 2014-08-14

## **INFO**

Color: Aluminum/silver. Max load: 12 kg

Weight: 1-3 kg (depending on length of bracket). Length: 75 (cannot be cut), 250, 500, 700, 1000, 1500

and 2300 mm.

Swivel & Tilt: The projector can be swiveled 360° and

tilted 25°.

ART. NO. DESCRIPTION

AE014015 SMS Projector CL F75 Alu/silver
AE014025 SMS Projector CL F250 Alu/silver
AE014027 SMS Projector CL F500 Alu/silver
AE014028 SMS Projector CL F700 Alu/silver
AE014029 SMS Projector CL F1000 Alu/silver
AE014030 SMS Projector CL F1500 Alu/silver
AE014031 SMS Projector CL F2300 Alu/silver

ACCESSORY

AE050021 Cover Plate CM F/CL F White

## PRODUCT DIMENSIONS [mm]